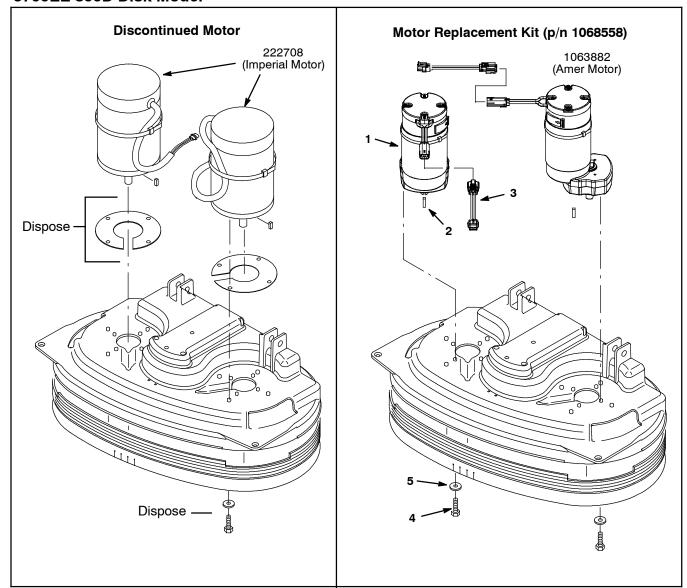

## **Brush Motor Replacement Kit**

**NOTICE:** Brush Motor (p/n 222708) has been discontinued and replaced by this motor kit. Install replacement motor kit as illustrated below at right.

## 5700EE 800D Disk Model

## **Kit Contents**

| REF | PART #  | DESCRIPTION                                                                       | QTY. |
|-----|---------|-----------------------------------------------------------------------------------|------|
| 1   | 1063882 | MOTOR, ELE 36VDC 330RPM 0.60HP                                                    | 1    |
|     | 1066573 | CARBON BRUSH REPLACEMENT KIT, (Set of 4) For Motor 1063882 - Not included w/ kit. | 1    |
| 2   | 00928   | KEY, SQ, 0.25X0.25, 0.75L                                                         | 1    |
| 3   | 1066734 | HARNESS, ADAPTER, MOTOR                                                           | 1    |
| 4   | 09291   | SCREW, M10X1.50X20, SS                                                            | 4    |
| 5   | 41187   | WASHER, FLAT, BELLEVILLE, .38                                                     | 4    |